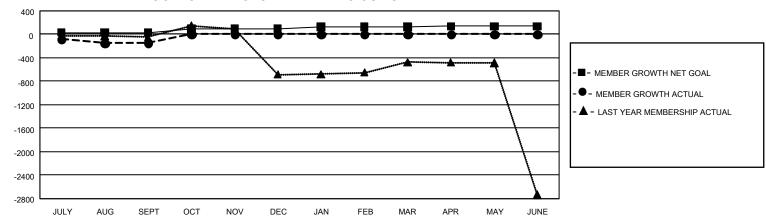

## GMT Constitutional Area 6 - S, Group B

REPORT DOES NOT INCLUDE CLUBS IN UNDISTRICTED AREAS.

| Clubs                 |               |           |               | Members               |                         |                         |                                              |
|-----------------------|---------------|-----------|---------------|-----------------------|-------------------------|-------------------------|----------------------------------------------|
| RESULTS FOR 2023-2024 |               |           |               | RESULTS FOR 2023-2024 |                         |                         |                                              |
| QUARTER               | NEW CLUB GOAL | NEW CLUBS | DROPPED CLUBS | QUARTER ME            | MBER GROWTH NET<br>GOAL | MEMBER GROWTH<br>ACTUAL | DROPPED MEMBERS ACTUAL (including transfers) |
| JULY/AUG/SEPT         | 0             | 3         | 13            | JULY/AUG/SEPT         | 30                      | 406                     | 458                                          |
| OCT/NOV/DEC           | 6             | 0         | 0             | OCT/NOV/DEC           | 60                      | 0                       | 0                                            |
| JAN/FEB/MAR           | 6             | 0         | 0             | JAN/FEB/MAR           | 35                      | 0                       | 0                                            |
| APR/MAY/JUNE          | 0             | 0         | 0             | APR/MAY/JUNE          | 15                      | 0                       | 0                                            |

## GOALS AND ACTUAL MEMBERS CUMULATIVE

| DROPPED CLUBS: 13 |     | 94 CLUBS OF 459 ADDED 1 OR | GENDER DISTRIBUTION       |                |  |
|-------------------|-----|----------------------------|---------------------------|----------------|--|
|                   |     | MORE NEW MEMBERS           | MALE                      | 5,847 (70.74%) |  |
|                   |     |                            | FEMALE                    | 2,418 (29.26%) |  |
| DROPPED MEMBERS   |     |                            | NON BINARY                | 0 (0.00%)      |  |
| DECEASED          | 6   |                            | PREFER NOT TO ANSWER      | 0 (0.00%)      |  |
| CLUB CANCELLED    | 103 |                            | TOTAL FAMILY UNIT MEMBERS | 5,943          |  |
| OTHER             | 351 | CLICK HERE FOR             | o,o.                      |                |  |
| TOTAL             | 460 | CUMULATIVE MEMBERSHIP DATA | FAMILY MEMBERS PAYING HA  | LF DUES 4,415  |  |