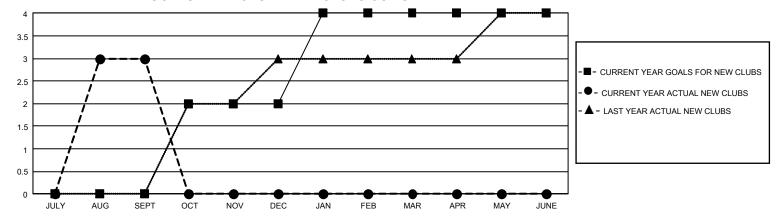

## GMT Constitutional Area 6 - S, Group B

REPORT DOES NOT INCLUDE CLUBS IN UNDISTRICTED AREAS.

| Clubs                 |               |           |               | Members               |                         |                         |                                              |
|-----------------------|---------------|-----------|---------------|-----------------------|-------------------------|-------------------------|----------------------------------------------|
| RESULTS FOR 2023-2024 |               |           |               | RESULTS FOR 2023-2024 |                         |                         |                                              |
| QUARTER               | NEW CLUB GOAL | NEW CLUBS | DROPPED CLUBS | QUARTER ME            | MBER GROWTH NET<br>GOAL | MEMBER GROWTH<br>ACTUAL | DROPPED MEMBERS ACTUAL (including transfers) |
| JULY/AUG/SEPT         | 0             | 3         | 13            | JULY/AUG/SEPT         | 30                      | 406                     | 458                                          |
| OCT/NOV/DEC           | 6             | 0         | 0             | OCT/NOV/DEC           | 60                      | 0                       | 0                                            |
| JAN/FEB/MAR           | 6             | 0         | 0             | JAN/FEB/MAR           | 35                      | 0                       | 0                                            |
| APR/MAY/JUNE          | 0             | 0         | 0             | APR/MAY/JUNE          | 15                      | 0                       | 0                                            |

## GOALS AND ACTUAL NEW CLUBS CUMULATIVE